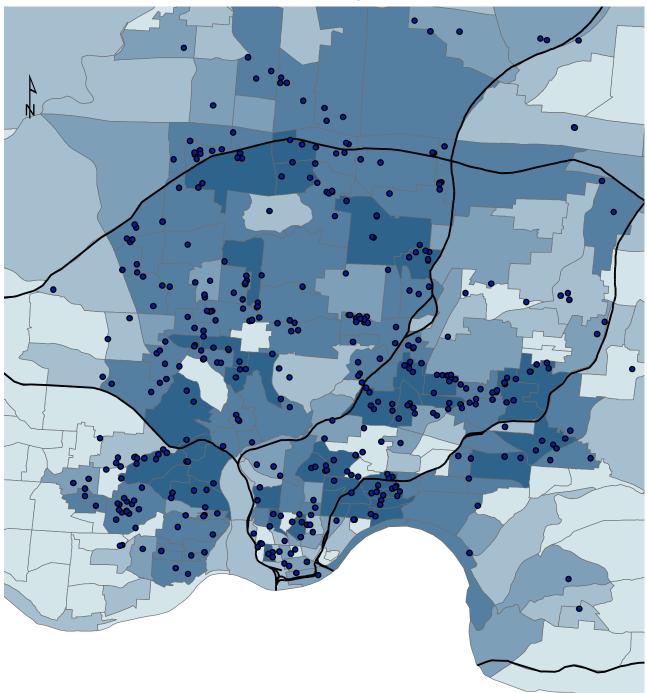

Map 1

## OHFA Assisted Minority Homebuyers and Census Tract Demographics (Previous Addresses 2006-2008) Cincinnati, OH

Source: U.S. Census Bureau (2000), and Ohio Housing Finance Agency (OHFA) 2004-2006 Mortgage Revenue Bond (MRB) purchases

• Previous address of OHFA-assisted homebuyer (minority households only)

Map 2

OHFA Assisted Minority Homebuyers and Census Tract Demographics (Previous Addresses 2006-2008) Cleveland, OH

Minority Population as percent of Total Population by Census Tracts