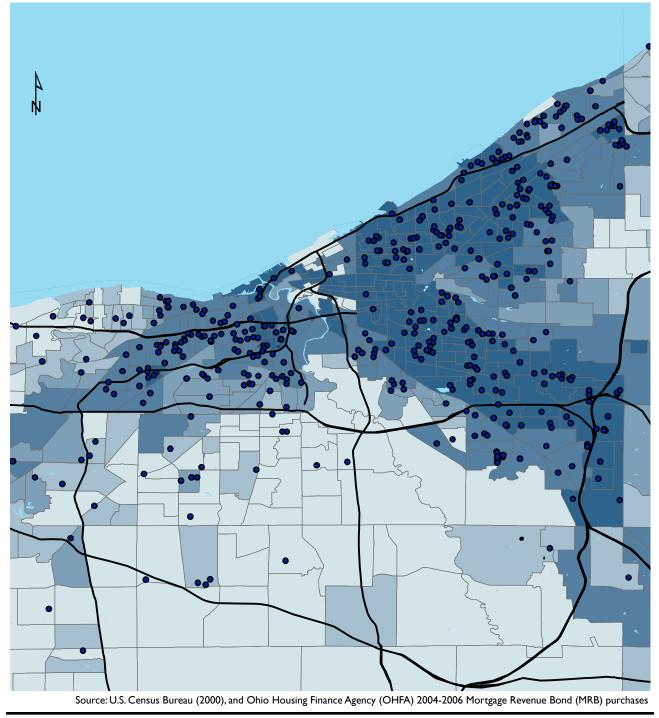

• Previous address of OHFA-assisted homebuyer (minority households only)

Map 2

OHFA Assisted Minority Homebuyers and Census Tract Demographics (Previous Addresses 2006-2008) Cleveland, OH

Minority Population as percent of Total Population by Census Tracts

• Previous address of OHFA-assisted homebuyer (minority households only)

Minority Population as percent of Total Population by Census Tracts

• Previous address of OHFA-assisted homebuyer (minority households only)