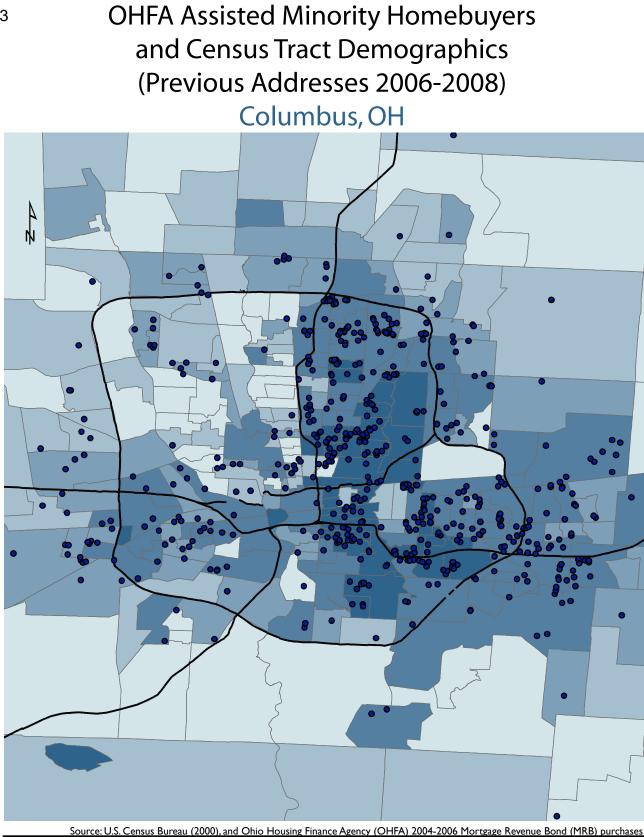

Map 1

## OHFA Assisted Minority Homebuyers and Census Tract Demographics (Previous Addresses 2006-2008) Cincinnati, OH

Source: U.S. Census Bureau (2000), and Ohio Housing Finance Agency (OHFA) 2004-2006 Mortgage Revenue Bond (MRB) purchases

• Previous address of OHFA-assisted homebuyer (minority households only)

Map 2

OHFA Assisted Minority Homebuyers and Census Tract Demographics (Previous Addresses 2006-2008) Cleveland, OH

Minority Population as percent of Total Population by Census Tracts